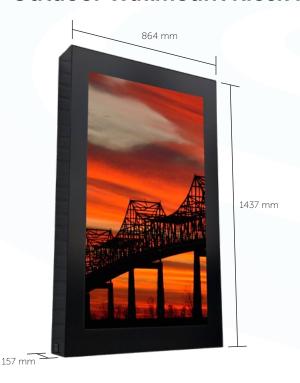

# Outdoor Wallmount Kiosk Portrait 55"

High brightness display

Unique thin design, only 157 mm deep

# Display your signage in a sleek and stylish way

The prestop Outdoor Wallmount Kiosk is incredibly thin with a depth of only 159 mm! The kiosk is equipped with a high brightness display for excellent readability under all weather conditions. Interaction will be quick and easy due to the 55" display with optional PCAP touch technology. The housing is made vandalism proof by using a steel case, strong locks and 6 mm hardened glass. Equipped with an intelligent cooling and heating system the outdoor kiosk is well protected for most weather conditions -20 to + 40 °C. The applications are endless, from information point to a complete interactive wayfinding solution!

| Display                          | 55" Full HD (1080x1920)             |
|----------------------------------|-------------------------------------|
| Brightness                       | 3500 nit                            |
| Touch screen (optional)          | PCAP, 10 simultane touch points     |
| Glass                            | 6 mm, hardened, anti-glare of clear |
| Housing                          | Metal, powder coated                |
| Color                            | Black, white, optional custom RAL   |
| Operating hours                  | 24/7                                |
| Maximum PC size (WxHxD - mm)     | 455 x 230 x 50 mm                   |
| Maximum PC size (WxHxD - inches) | 17.91 x 56.57 x 1.97 in             |
| Dimensions (WxHxD - mm)          | 864 x 1437 x 157 mm                 |
| Dimensions (WxHxD - inches)      | 34.02 x 56.57 x 6.18 in             |
| Partnumber - touch               | PT-KIOSK-EX55P-WALL                 |
| Partnumber - non touch           | PT-KIOSK-EX55P-WALL-NT              |
|                                  |                                     |