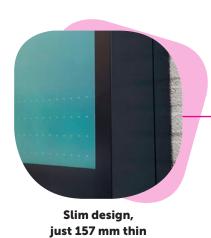

# Outdoor Wallmount Kiosk Portrait 55"

High brightness display

Unique thin design, only 157 mm deep

### **Features**

- Weatherproof design for outdoor use
- High brightness display
- Unique thin design, only 157 mm thickness
- Intelligent cooling and heating system
- Vandalism proof
- Easy technician access