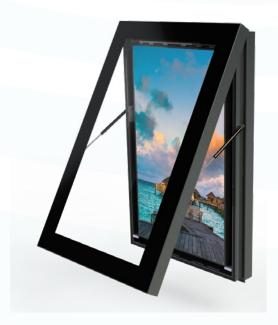

### PCAP touch

Turn the Outdoor Wallmount Kiosk into an interactive experience by adding a PCAP touchscreen.