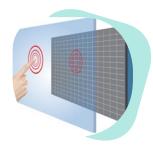

### PCAP touch

Turn the Outdoor Wallmount Kiosk into an interactive experience by adding a PCAP touchscreen.