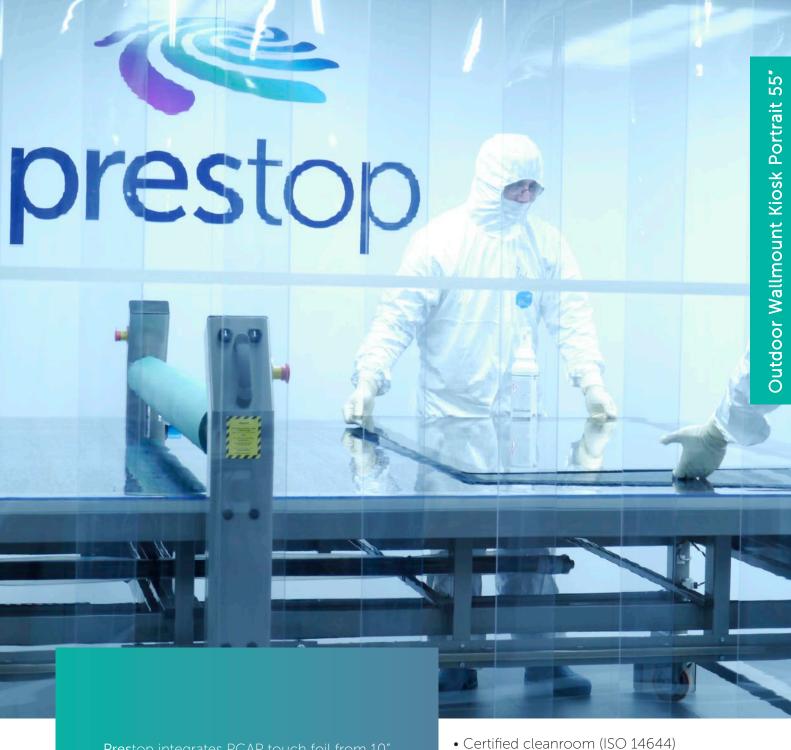

### 4G / WiFi

Use the kiosk at remote locations without an internet connection: use 4G as an alternative way to connect to the internet.

Prestop integrates PCAP touch foil from 10"

- Dutch design
- Assembled in The Netherlands
- Transport and installation worldwide