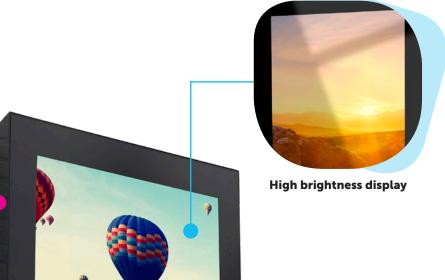

# Outdoor Wallmount Kiosk Portrait 55"

High brightness display

Unique thin design, only 157 mm deep

# Display your signage in a sleek and stylish way

The prestop Outdoor Wallmount Kiosk is incredibly thin with a depth of only 159 mm! The kiosk is equipped with a high brightness display for excellent readability under all weather conditions. Interaction will be quick and easy due to the 55" display with optional PCAP touch technology. The housing is made vandalism proof by using a steel case, strong locks and 6 mm hardened glass. Equipped with an intelligent cooling and heating system the outdoor kiosk is well protected for most weather conditions -20 to + 40 °C. The applications are endless, from information point to a complete interactive wayfinding solution!