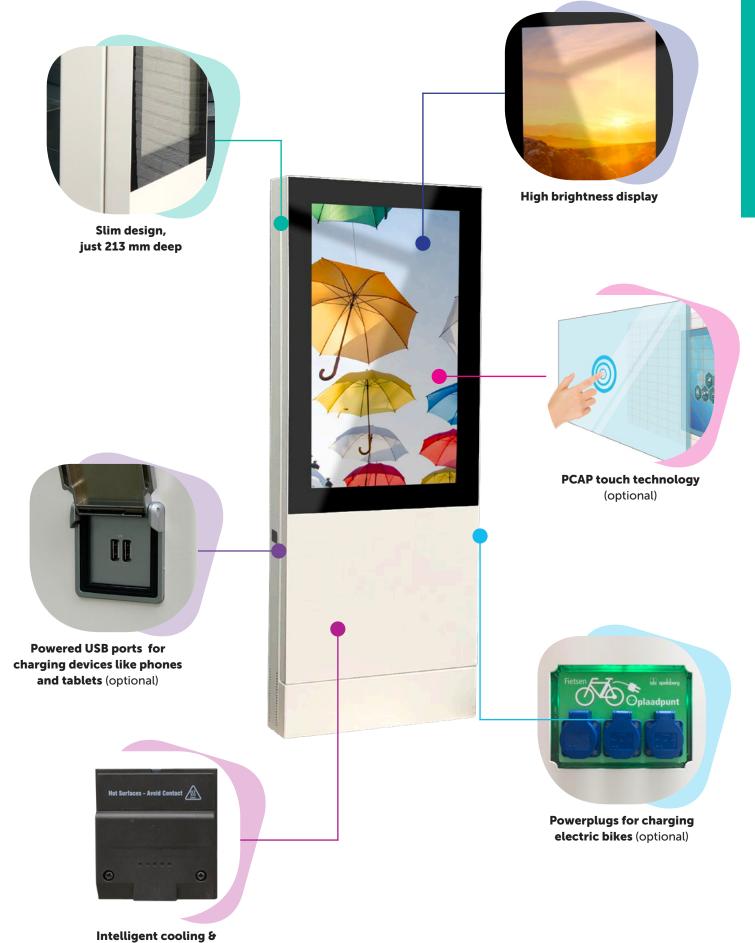

# Display your signage in a sleek and stylish way

The prestop Outdoor Totem is incredibly thin with a depth of only 213 mm! The totem is equipped with a high brightness display for excellent readability under all weather conditions.

Interaction will be quick and easy due to the 46" display with optional PCAP touch technology. The housing is made vandalism proof by using a steel case, strong locks and 6 mm hardened glass. Equipped with an intelligent cooling and heating system the outdoor totem is well protected for most weather conditions -20 to + 40 °C. An E-bike or portable electronic device like a smartphone can easily be recharged with the optional power sockets. People can interact with the totem while waiting!

### **Features**

- Weatherproof design for outdoor use
- High brightness display
- Unique thin design, only 213 mm deep
- Intelligent cooling and heating system
- Vandalism proof
- Easy technician access
- Optional PCAP touch technology

### Powered USB ports

The powered USB ports make it possible to charge mobile devices like smartphones or tablets.

### Powersockets for e-bike charging

Charge an e-bike while exploring the interactive touch display.

Prestop integrates PCAP touch foil from 10"

- Dutch design
- Assembled in The Netherlands
- Transport and installation worldwide