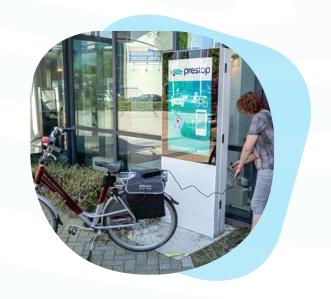

# Display your signage in a sleek and stylish way

The prestop Outdoor Totem is incredibly thin with a depth of only 213 mm! The totem is equipped with a high brightness display for excellent readability under all weather conditions.

Interaction will be quick and easy due to the 46" display with optional PCAP touch technology. The housing is made vandalism proof by using a steel case, strong locks and 6 mm hardened glass. Equipped with an intelligent cooling and heating system the outdoor totem is well protected for most weather conditions -20 to + 40 °C. An E-bike or portable electronic device like a smartphone can easily be recharged with the optional power sockets. People can interact with the totem while waiting!

### Powersockets for e-bike charging

Charge an e-bike while exploring the interactive touch display.

Prestop integrates PCAP touch foil from 10"

- Dutch design
- Assembled in The Netherlands
- Transport and installation worldwide