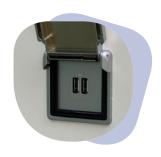

### Powered USB ports

The powered USB ports make it possible to charge mobile devices like smartphones or tablets.