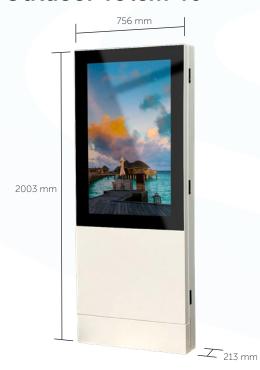

| Display                          | 46" Full HD (1080x1920)             |
|----------------------------------|-------------------------------------|
| Brightness                       | 2500 nit                            |
| Touch screen (optional)          | PCAP, 10 simultane touch points     |
| Glass                            | 6 mm, hardened, anti-glare or clear |
| Housing                          | Metal, powder coated                |
| Color                            | Black, white, optional RAL          |
| Operating hours                  | 24/7                                |
| Maximum PC size (WxHxD - mm)     | 376 x 258 x 155 mm                  |
| Maximum PC size (WxHxD - inches) | 14.80 x 10.16 x 6.10 in             |
| Dimensions (WxHxD - mm)          | 756 x 2003 x 213 mm                 |
| Dimensions (WxHxD - inches)      | 29.76 x 78.86 x 8.39 in             |
| Weight                           | 165 kg / 364 lbs                    |
| Partnumber - touch               | PT-TOTEM-EX46P                      |
| Partnumber - non touch           | PT-TOTEM-EX46P-NT                   |
|                                  |                                     |