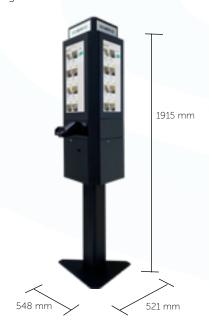

Wifi adapter etc.

| Display                          | 3x24" Full HD (1080x1920)  |
|----------------------------------|----------------------------|
| Brightness                       | 250 nit                    |
| Touch screen                     | PCAP, 10 touch points      |
| Glass                            | 4 mm, hardened, clear      |
| Housing                          | Metal                      |
| Color                            | Black, white, optional RAL |
| Connections                      | VGA, DVI, HDMI             |
| Operating hours                  | 16/7                       |
| Maximum PC size (WxHxD - mm)     | 116 x 52 x 112 mm          |
| Maximum PC size (WxHxD - inches) | 4.57 x 2.05 x 4.41 in      |
| Dimensions (WxHxD - mm)          | 521 x 1915 x 548 mm        |
| Dimensions (WxHxD - inches)      | 20.51 x 75.39 x 21.57 in   |
| Weight                           | 80.0 kg / 198.42 lbs       |
| Partnumber                       | PT-KIOSK-LT24-TRIPLE       |