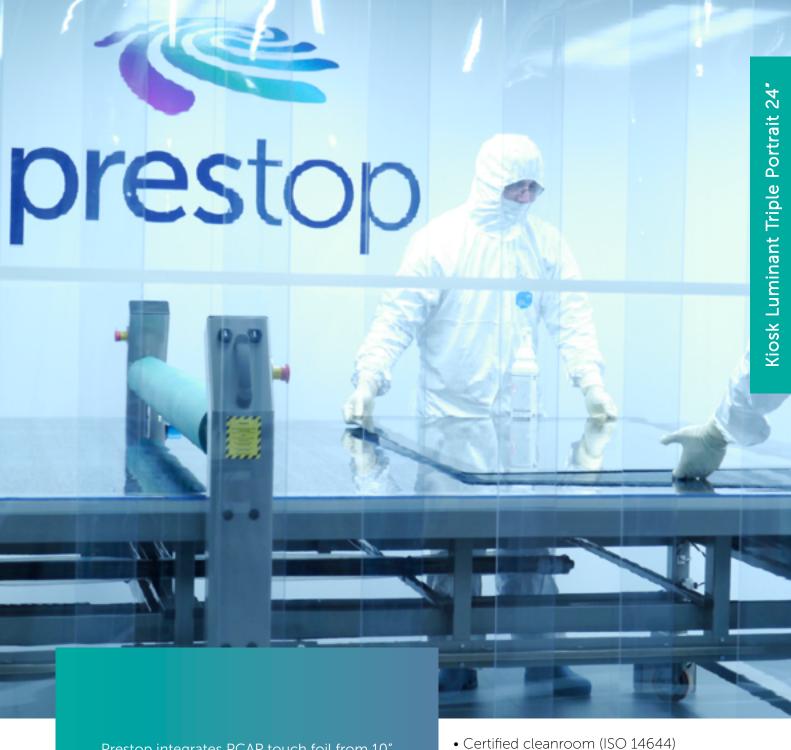

### 4G / WiFi

Use the kiosk at remote locations without an internet connection: use 4G as an alternative way to connect to the internet.

Prestop integrates PCAP touch foil from 10" to 85" on glass in every size and shape. With our own clean room and our experience, we supply many screen manufacturers, architects, interior builders, AV companies, and end-users interested in customized interactive displays. We can laminate PCAP technology on glass up to 12 mm thickness.