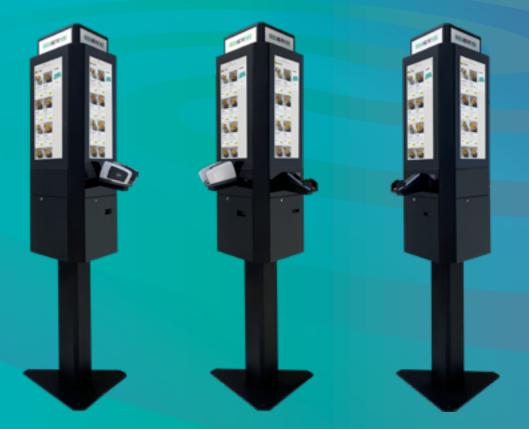

# Self Service Kiosk Triple Portrait 24"

Reduce waiting lines, promote margin products and much more. Find out what other benefits the **pres**top information kiosk can have for your company.

Self Service Innovator

# Luminant Triple Order Kiosk

Slim, stylish and efficient. The latest Luminant order kiosk from Prestop. Reduce waiting lines, promote your margin products and offer your customer more cross selling opportunities. The kiosk can be equiped with touch displays on all three sides. The latest display technology is used for optimum picture quality and viewing angles. Prestop PCAP touch technology ensures a smooth experience and offers 10 simultaneous touch points. Try this product yourself in our amazing Experience Center!

## **Triple Order Kiosk Portrait 24" Luminant**

Two payment touchscreens and a signage screen. Surface entirely made of glass, under which the touch screen is fitted: edge-to-edge. This design ensures less distraction of the screen, is easy to clean and gives the information kiosk a premium look that attracts attention. Although focus is on design, it is also made very robust with 4 mm hardened, clear glass.