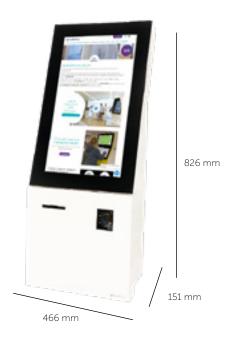

### Kiosk Eminent wall 24"

Surface entirely made of glass, under which the touch screen is fitted: edge-to-edge. This design ensures less distraction of the screen, is easy to clean and gives the Order kiosk a premium look that attracts attention. Altough focus is on design, it is also made very robust with 4 mm clear, hardened glass.

Edge-to-Edge, bezelfree glass

Portrait (9:16)

#### **Features**

- Borderless design
- Glass covers complete front
- Easy to clean
- Sturdy steel ordering kiosk
- Barcode scanner
- Easy to transport
- User-friendly
- Modular: Upgrade the kiosk with a barcode reader, printer and more

| Display                          | 24" Full HD (1080x1920)    |
|----------------------------------|----------------------------|
| Brightness                       | 400 nit                    |
| Touch screen                     | PCAP, 10 touch points      |
| Glass                            | 4 mm clear, hardened glass |
| Housing                          | Metal                      |
| Color                            | Black, white, optional RAL |
| Connections                      | VGA, DVI, HDMI             |
| Operating hours                  | 24/7                       |
| Maximum PC size (WxHxD - mm)     | 320 x 220 x 46 mm          |
| Maximum PC size (WxHxD - inches) | 12.6 x 8.66 x 1.81 in      |
| Dimensions (WxHxD - mm)          | 466 x 826 x 151 mm         |
| Dimensions (WxHxD - inches)      | 18.35 x 32.52 x 5.94 in    |
| Weight                           | 30.0 kg / 66.14 lbs        |
| Partnumber                       | PT-KIOSK-EM24P-WALL        |