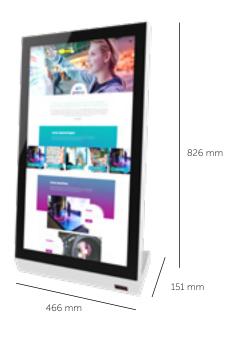

#### Kiosk Eminent wall 32"

Surface entirely made of glass, under which the touch screen is fitted: edge-to-edge. This design ensures less distraction of the screen, is easy to clean and gives the Order kiosk a premium look that attracts attention. Altough focus is on design, it is also made very robust with 4 mm clear, hardened glass.

Edge-to-Edge, bezelfree glass

Portrait (9:16)

#### **Features**

- Borderless design
- Glass covers complete front
- Easy to clean
- Sturdy steel ordering kiosk
- Barcode scanner
- Easy to transport
- User-friendly
- Modular: Upgrade the kiosk with a barcode reader, printer and more

| Display                          | 32" Full HD (1080x1920)    |
|----------------------------------|----------------------------|
| Brightness                       | 400 nit                    |
| Touch screen                     | PCAP, 10 touch points      |
| Glass                            | 4 mm clear, hardened glass |
| Housing                          | Metal                      |
| Color                            | Black, white, optional RAL |
| Connections                      | VGA, DVI, HDMI             |
| Operating hours                  | 24/7                       |
| Maximum PC size (WxHxD - mm)     | 320 x 220 x 46 mm          |
| Maximum PC size (WxHxD - inches) | 12.6 x 8.66 x 1.81 in      |
| Dimensions (WxHxD - mm)          | 466 x 826 x 151 mm         |
| Dimensions (WxHxD - inches)      | 18.35 x 32.52 x 5.94 in    |
| Weight                           | 30.0 kg / 66.14 lbs        |
| Partnumber                       | PT-KIOSK-EM32P-WALL        |