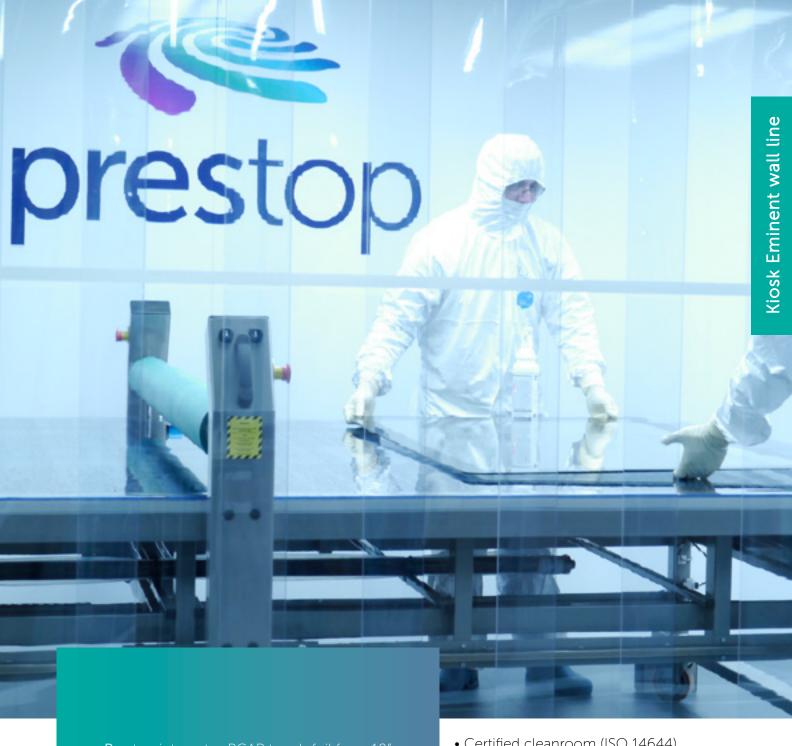

#### Industrial printer

The industrial printer works with larger paper rolls to ensure shorter service times.

Prestop integrates PCAP touch foil from 10" architects, interior builders, AV companies and

- Certified cleanroom (ISO 14644)
- Dutch design
- Assembled in The Netherlands
- Transport and installation worldwide