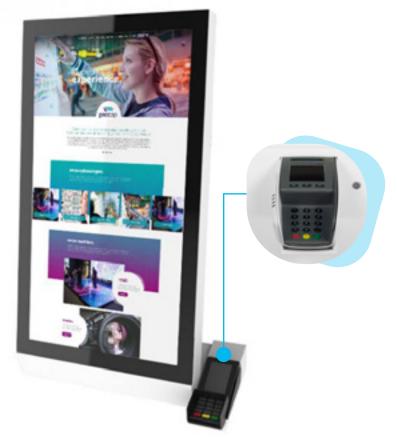

#### **Payment Terminal**

No more loss of sales! Customers can order their product which isn't available in your store immediately online.