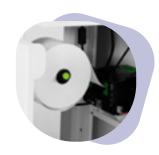

#### Industrial printer

The industrial printer works with larger paper rolls to ensure shorter service times.

Prestop integrates PCAP touch foil from 10" architects, interior builders, AV companies and

- Certified cleanroom (ISO 14644)
- Dutch design
- Assembled in The Netherlands
- Transport and installation worldwide