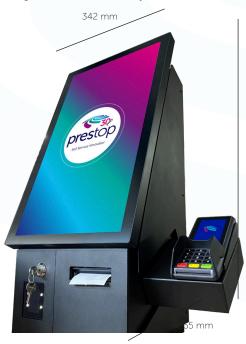

### Kiosk Eminent 22" desk Portrait Anti-Glare

Counter order kiosk with special anti-glare touchscreen against reflection and bright light. This makes this kiosk especially fitted for high-brightness areas.

The surface entirely made of glass, under which the touch screen is fitted: edge-to-edge.

It gives the information kiosk a premium look that attracts attention. Although

focus is on design, it is also made very robust with 4 mm hardened anti-glare glass.

707 mm

QR/barcode reader

| Display                          | 1x22" Full HD (1920x1080)  |
|----------------------------------|----------------------------|
| Brightness                       | 250 nit                    |
| Touch screen                     | PCAP, 10 touch points      |
| Glass                            | 4 mm, hardened, anti-glare |
| Housing                          | Metal                      |
| Color                            | Black, white, optional RAL |
| Connections                      | HDMI,BVI                   |
| Operating hours                  | 16/7                       |
| Maximum PC size (WxHxD - mm)     | 116 x 52 x 112 mm          |
| Maximum PC size (WxHxD - inches) | 4.57 x 2.05 x 4.41 in      |
| Dimensions (WxHxD - mm)          | 342 x 707 x 265 mm         |
| Dimensions (WxHxD - inches)      | 13.46 x 27.84 x 10.43 in   |
| Weight                           | 20.0 kg / 44.09 lbs        |
| Partnumber                       | PT-KIOSK-EM22P-DESK-AG     |