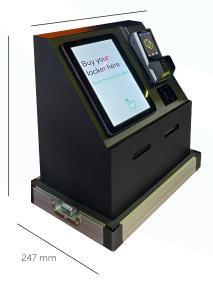

### Kiosk Eminent 10" desk Portrait Flightcase

A flightcase desk model. Easily portable because of the flightcase cover that can be put on top of it. All components fit into the flightcase, giving you a dynamic kiosk. Also available without the payment options, so you can use it as an information or registration kiosk. To keep the overall solution as compact as possible, we chose for two relatively small receipt printers. However, the software ensures that when one printer's paper is empty, it switches to the second printer.

342 mm

#### **Features**

678 mm

- Portable
- Compact
- Pin terminal
- QR/barcode reader
- Two small receipt printer
- All-in-one solution

| Display                          | 1x10.1" 1280x800                  |
|----------------------------------|-----------------------------------|
| Brightness                       | 500 nit                           |
| Touch screen                     | PCAP                              |
| Glass                            | 4 mm, hardened, clear             |
| Housing                          | Steel                             |
| Color                            | RAL                               |
| Connections                      | Power + UTP                       |
| Operating hours                  | 16/7                              |
| Maximum PC size (WxHxD - mm)     | Monitor is all-in-one             |
| Maximum PC size (WxHxD - inches) | Monitor is all-in-one             |
| Dimensions (WxHxD - mm)          | 342 x 678 x 247 mm                |
| Dimensions (WxHxD - inches)      | 13.46 x 26.69 x 9.72 in           |
| Weight                           | Approx. 20.0 kg / 44 lbs          |
| Partnumber                       | PT-KIOSK-EM10P-DESK-FLIGHTCASE-PA |