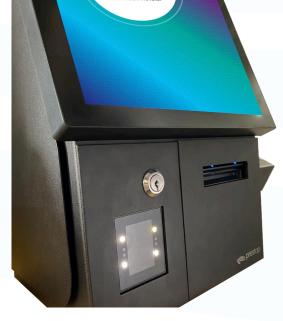

### Modular

In addition **pres**top offers the possibility to expand the possibilities with the modular kiosk. This offers various options like a barcode scanner, printer or proximity sensor. Due to the modular design the kiosk is ready for the future!

### Multiple possibilities to expand your kiosk

### **Optional Accessories**

- Kiosks in any RAL color available
- 4G / WiFi
- Flightcase
- Slim design printer
- Proximity sensor
- Barcode scanner
- RFID reader
- Mini PC
- Keyboard and mouse
- 3D camera
- Omnitapps
- SiteKiosk Online
- Professional installation