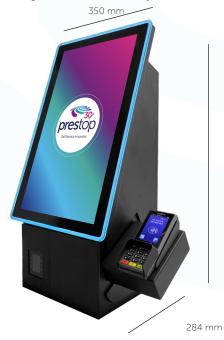

### Kiosk Eminent 22" desk Portrait Anti-Glare

Counter order kiosk with special anti-glare touchscreen against reflection and bright light. This makes this kiosk especially fitted for high-brightness areas.

The surface entirely made of glass, under which the touch screen is fitted: edge-to-edge.

It gives the information kiosk a premium look that attracts attention. Although

focus is on design, it is also made very robust with 4 mm hardened anti-glare glass.

707 mm

QR/barcode reader

| Display                          | 1x22" Full HD (1920x1080)  |
|----------------------------------|----------------------------|
| Brightness                       | 250 nit                    |
| Touch screen                     | PCAP, 10 touch points      |
| Glass                            | 4 mm, hardened, anti-glare |
| Housing                          | Metal                      |
| Color                            | Black, white, optional RAL |
| Connections                      | HDMI,BVI                   |
| Operating hours                  | 16/7                       |
| Maximum PC size (WxHxD - mm)     | 116 x 52 x 112 mm          |
| Maximum PC size (WxHxD - inches) | 4.57 x 2.05 x 4.41 in      |
| Dimensions (WxHxD - mm)          | 342 x 707 x 265 mm         |
| Dimensions (WxHxD - inches)      | 13.46 x 27.84 x 10.43 in   |
| Weight                           | 20.0 kg / 44.09 lbs        |
| Partnumber                       | PT-KIOSK-EM22P-DESK-AG     |