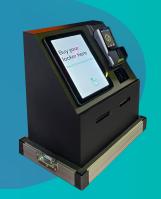

### Kiosk Eminent 10" desk Portrait Flightcase

A flightcase desk model. Easily portable because of the flightcase cover that can be put on top of it. All components fit into the flightcase, giving you a dynamic kiosk. Also available without the payment options, so you can use it as an information or registration kiosk. To keep the overall solution as compact as possible, we chose for two relatively small receipt printers. However, the software ensures that when one printer's paper is empty, it switches to the second printer.

#### **Features**

678 mm

- Portable
- Compact
- Pin terminal
- QR/barcode reader
- Two small receipt printer
- All-in-one solution

| Display                          | 1x10.1" 1280x800                  |
|----------------------------------|-----------------------------------|
| Brightness                       | 500 nit                           |
| Touch screen                     | PCAP                              |
| Glass                            | 4 mm, hardened, clear             |
| Housing                          | Steel                             |
| Color                            | RAL                               |
| Connections                      | Power + UTP                       |
| Operating hours                  | 16/7                              |
| Maximum PC size (WxHxD - mm)     | Monitor is all-in-one             |
| Maximum PC size (WxHxD - inches) | Monitor is all-in-one             |
| Dimensions (WxHxD - mm)          | 342 x 678 x 247 mm                |
| Dimensions (WxHxD - inches)      | 13.46 x 26.69 x 9.72 in           |
| Weight                           | Approx. 20.0 kg / 44 lbs          |
| Partnumber                       | PT-KIOSK-EM10P-DESK-FLIGHTCASE-PA |