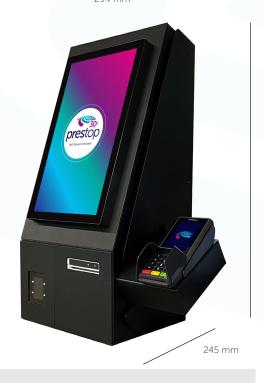

### **Kiosk Eminent desk 16" Portrait**

A nicely sized desk kiosk with a 16" full HD screen. Robust design with a clear screen makes this an ideal kiosk for if you want a touchscreen solution with a smaller sized screen.

294 mm

618 mm

#### **Features**

- User-friendly
- Sleek design
- Glass covers complete front
- Easy to clean
- Modularly expandible: Pin terminal, ticket printer,

QR/barcode reader

| Display                          | 1x16" Full HD (1920x1080)  |
|----------------------------------|----------------------------|
| Brightness                       | 250 nit                    |
| Touch screen                     | PCAP, 10 touch points      |
| Glass                            | 4 mm, hardened, clear      |
| Housing                          | Metal                      |
| Color                            | Black, white, optional RAL |
| Connections                      | HDMI,BVI                   |
| Operating hours                  | 16/7                       |
| Maximum PC size (WxHxD - mm)     | 116 x 52 x 112 mm          |
| Maximum PC size (WxHxD - inches) | 4.57 x 2.05 x 4.41 in      |
| Dimensions (WxHxD - mm)          | 294 x 618 x 245 mm         |
| Dimensions (WxHxD - inches)      | 11.57 x 24.33 x 9.65 in    |
| Weight                           | 20.0 kg / 44.09 lbs        |
| Partnumber                       | PT-KIOSK-EM16P-DESK        |
|                                  |                            |