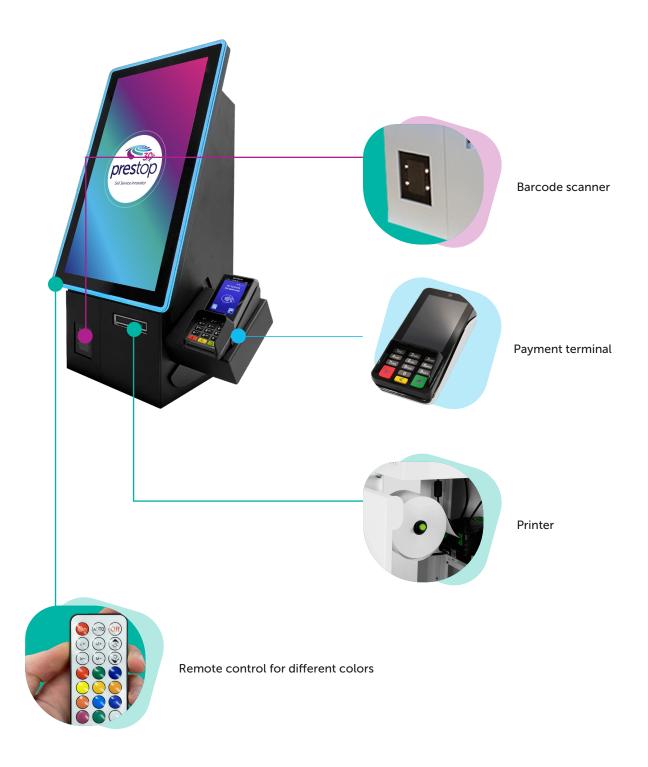

### Modular

In addition **pres**top offers the possibility to expand the possibilities with the modular kiosk. This offers various options like a barcode scanner, printer or proximity sensor. Due to the modular design the kiosk is ready for the future!

### Multiple possibilities to expand your kiosk

### **Upgrade your Eminent Desk Kiosk**

### **Optional Accessories**

- Kiosks in any RAL color available
- 4G / WiFi
- Flightcase
- Slim design printer
- Proximity sensor
- Barcode scanner
- RFID reader
- Mini PC
- Keyboard and mouse
- 3D camera
- Omnitapps
- SiteKiosk Online
- Professional installation