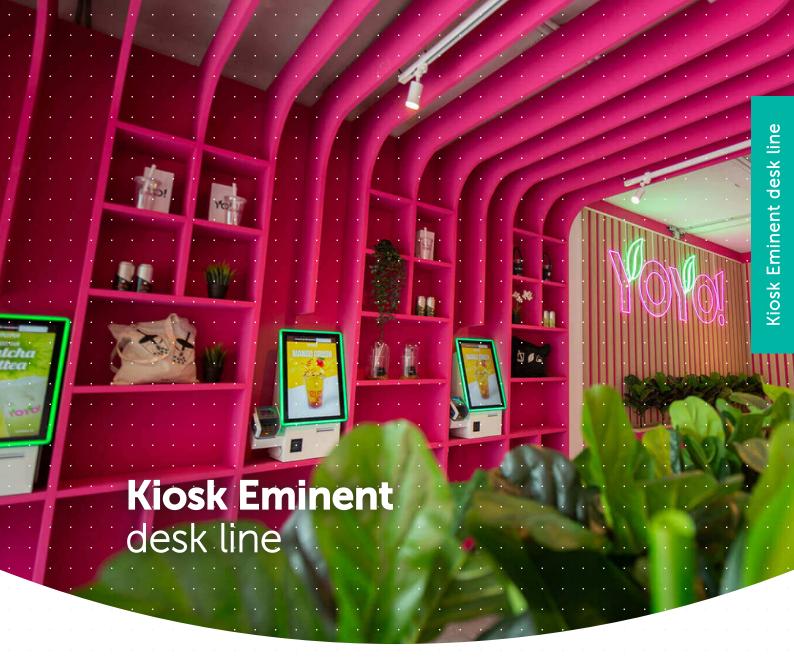

Reduce waiting lines, promote margin products and much more. Find out what other benefits the prestop desk kiosk can have for your company.

# Kiosk Eminent desk line

Slim, stylish and efficient. The latest Evolution desk kiosk from Prestop. The desk kiosk can be used as an information touchscreen or as a self-checkout. Reduce waiting for lines, promote your margin products and offer your customer more cross-selling opportunities. The kiosk can be equipped with QR/barcode scanners, a printer and a pin unit for easy payment and a smooth experience for the customer. The latest display technology is used for optimum picture quality and viewing angles. Prestop's PCAP touch technology ensures a smooth experience and offers 10 simultaneous touchpoints. Try this product yourself in our amazing Experience Center!