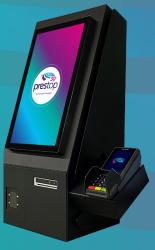

### **Kiosk Eminent desk 16" Portrait**

A nicely sized desk kiosk with a 16" full HD screen. Robust design with a clear screen makes this an ideal kiosk for if you want a touchscreen solution with a smaller sized screen.

#### **Features**

- User-friendly
- Sleek design
- Glass covers complete front
- Easy to clean
- Modularly expandible: Pin terminal, ticket printer,

QR/barcode reader

| Display                          | 1x16" Full HD (1920x1080)  |
|----------------------------------|----------------------------|
| Brightness                       | 250 nit                    |
| Touch screen                     | PCAP, 10 touch points      |
| Glass                            | 4 mm, hardened, clear      |
| Housing                          | Metal                      |
| Color                            | Black, white, optional RAL |
| Connections                      | HDMI,BVI                   |
| Operating hours                  | 16/7                       |
| Maximum PC size (WxHxD - mm)     | 116 x 52 x 112 mm          |
| Maximum PC size (WxHxD - inches) | 4.57 x 2.05 x 4.41 in      |
| Dimensions (WxHxD - mm)          | 294 x 618 x 245 mm         |
| Dimensions (WxHxD - inches)      | 11.57 x 24.33 x 9.65 in    |
| Weight                           | 20.0 kg / 44.09 lbs        |
| Partnumber                       | PT-KIOSK-EM16P-DESK        |
|                                  |                            |