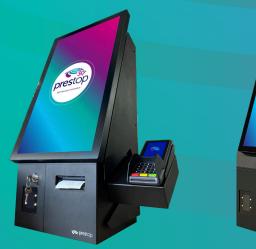

### Kiosk Eminent 22" desk Portrait LED

Surface entirely made of glass, under which the touch screen is fitted: edge-to-edge. This kiosk really stand out of the crowd because of its LED edge, which is entirely changeable to your branding. This design ensures less distraction of the screen, is easy to clean and gives the information kiosk a premium look that attracts attention. Although focus is on design, it is also made very robust with 4 mm hardened glass.

#### **Features**

- LED edge
- User-friendly
- Sleek design
- Glass covers complete front
- Easy to clean
- Modularly expandible: Pin terminal, ticket printer,

QR/barcode reader

| Display                          | 1x22" Full HD (1920x1080)  |
|----------------------------------|----------------------------|
| Brightness                       | 250 nit                    |
| Touch screen                     | PCAP, 10 touch points      |
| Glass                            | 4 mm, hardened, clear      |
| Housing                          | Metal                      |
| Color                            | Black, white, optional RAL |
| Connections                      | HDMI,BVI                   |
| Operating hours                  | 16/7                       |
| Maximum PC size (WxHxD - mm)     | 116 x 52 x 112 mm          |
| Maximum PC size (WxHxD - inches) | 4.57 x 2.05 x 4.41 in      |
| Dimensions (WxHxD - mm)          | 350 x 708 x 284 mm         |
| Dimensions (WxHxD - inches)      | 13.78 x 27.87 x 11.18 in   |
| Weight                           | 20.0 kg / 44.09 lbs        |
| Partnumber                       | PT-KIOSK-EM22P-DESK-LED    |
|                                  |                            |