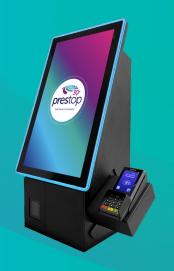

### **Kiosk Eminent desk 16" Portrait**

A nicely sized desk kiosk with a 16" full HD screen. Robust design with a clear screen makes this an ideal kiosk for if you want a touchscreen solution with a smaller sized screen.

#### **Features**

- User-friendly
- Sleek design
- Glass covers complete front
- Easy to clean
- Modularly expandible: Pin terminal, ticket printer,

QR/barcode reader

| Display                          | 1x16" Full HD (1920x1080)  |
|----------------------------------|----------------------------|
| Brightness                       | 250 nit                    |
| Touch screen                     | PCAP, 10 touch points      |
| Glass                            | 4 mm, hardened, clear      |
| Housing                          | Metal                      |
| Color                            | Black, white, optional RAL |
| Connections                      | HDMI,BVI                   |
| Operating hours                  | 16/7                       |
| Maximum PC size (WxHxD - mm)     | 116 x 52 x 112 mm          |
| Maximum PC size (WxHxD - inches) | 4.57 x 2.05 x 4.41 in      |
| Dimensions (WxHxD - mm)          | 294 x 618 x 245 mm         |
| Dimensions (WxHxD - inches)      | 11.57 x 24.33 x 9.65 in    |
| Weight                           | 20.0 kg / 44.09 lbs        |
| Partnumber                       | PT-KIOSK-EM16P-DESK        |
|                                  |                            |