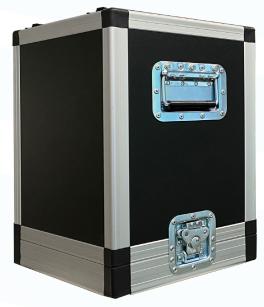

### Kiosk Eminent 10" desk Portrait Flightcase

A flightcase desk model. Easily portable because of the flightcase cover that can be put on top of it. All components fit into the flightcase, giving you a dynamic kiosk. Also available without the payment options, so you can use it as an information or registration kiosk. To keep the overall solution as compact as possible, we chose for two relatively small receipt printers. However, the software ensures that when one printer's paper is empty, it switches to the second printer.

#### **Features**

678 mm

- Portable
- Compact
- Pin terminal
- QR/barcode reader
- Two small receipt printer
- All-in-one solution

| Display                          | 1x10.1" 1280x800                  |
|----------------------------------|-----------------------------------|
| Brightness                       | 500 nit                           |
| Touch screen                     | PCAP                              |
| Glass                            | 4 mm, hardened, clear             |
| Housing                          | Steel                             |
| Color                            | RAL                               |
| Connections                      | Power + UTP                       |
| Operating hours                  | 16/7                              |
| Maximum PC size (WxHxD - mm)     | Monitor is all-in-one             |
| Maximum PC size (WxHxD - inches) | Monitor is all-in-one             |
| Dimensions (WxHxD - mm)          | 342 x 678 x 247 mm                |
| Dimensions (WxHxD - inches)      | 13.46 x 26.69 x 9.72 in           |
| Weight                           | Approx. 20.0 kg / 44 lbs          |
| Partnumber                       | PT-KIOSK-EM10P-DESK-FLIGHTCASE-PA |