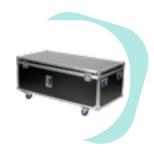

## Flightcase

Make transport easier with a prestop Flightcase. It offers roll on / roll off functionality for quick loading and unloading when the kiosk is equiped with the optional wheel set.