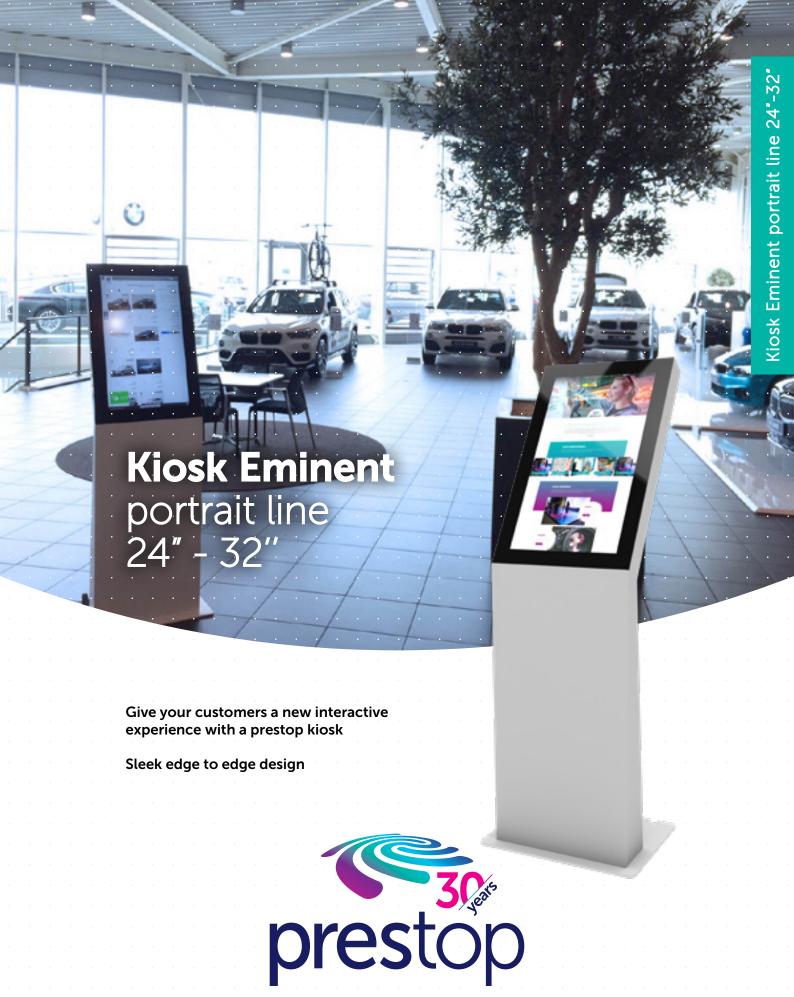

# Kiosk Eminent portrait line

Invest in the future with the prestop kiosk. The solution for a quick, accessible and user-friendly customer experience. Inform, present or even sell your products digitally with the prestop kiosk. There are multiple possibilities to integrate your corporate identity and signage on the kiosk. The kiosk range is available with a 24" and a 32" touch screen in portrait orientation. The display is Full HD with PCAP touch technology and 10 simultaneous touch points.

# **Order Kiosk Portrait 24" Eminent**

Surface entirely made of glass, under which the touch screen is fitted: edge-to-edge. This design ensures less distraction of the screen, is easy to clean and gives the kiosk a premium look that attracts attention. Altough focus is on design, it is also made very robust with 4 mm hardened anti-glare glass.