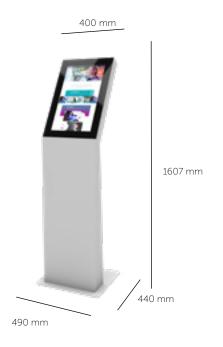

| Display                     | 24" Full HD (1080x1920)        |
|-----------------------------|--------------------------------|
| Brightness                  | 250 nit                        |
| Touch screen                | PCAP, 10 touch points          |
| Glass                       | 4 mm anti-glare, hardened      |
| Housing                     | Metal, powder coated           |
| Color                       | Black, white, optional RAL     |
| Connections                 | VGA, DVI, HDMI                 |
| Operating hours             | 20/7                           |
| Dimensions (WxHxD - mm)     | 400-490 x 1607 x 440 mm        |
| Dimensions (WxHxD - inches) | 15.75-19.29 x 63.26 x 17.32 in |
| Weight                      | 45 kg / 99.21 lbs              |
| Partnumber                  | PT-KIOSK-EM24P-PAY             |
|                             |                                |