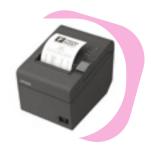

## Slim design printer

Add a printer and still keep a slim housing.

Prestop integrates PCAP touch foil from 10" to 85" on glass in every size and shape. With our own cleanroom and our experience, we supply to many screen manufacturers, architects, interior builders, AV companies and end users who are interested in customized interactive displays. We can laminate PCAP technology on glass up to 12 mm thickness.