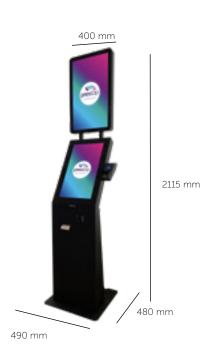

# Order Kiosk Portrait 24" + 27" Eminent

A lower variant of the Eminent kiosk, but with an additional top screen. Equipped with Full HD touchscreen and Full HD signage screen in portrait and pin holder. Draw the attention with the signage screen and make it attractive to order.

27" signage screen

Portrait (9:16)

### **Features**

- 24" touchscreen with 27" signage screen
- Borderless design
- Glass covers complete front
- Easy to clean
- Sturdy steel information kiosk
- Tight finish
- Easy to transport
- User-friendly
- Modular: Upgrade the kiosk with Pin, Barcode reader, printer and more

| Display                     | 24" Full HD (1080x1920)        |
|-----------------------------|--------------------------------|
| Signage Display             | 27" Full HD (1080x1920)        |
| Brightness                  | 250 nit                        |
| Touch screen                | PCAP, 10 touch points          |
| Glass                       | 4 mm anti-glare, hardened      |
| Housing                     | Metal, powder coated           |
| Color                       | Black, white, optional RAL     |
| Connections                 | VGA, DVI, HDMI                 |
| Operating hours             | 20/7                           |
| Dimensions (WxHxD - mm)     | 400-490 x 2115 x 480 mm        |
| Dimensions (WxHxD - inches) | 15.75-19.29 x 83.27 x 18.90 in |
| Weight                      | 60 kg / 130 lbs                |
| Partnumber                  | PT-KIOSK-EM24P-X-27P-PAY       |