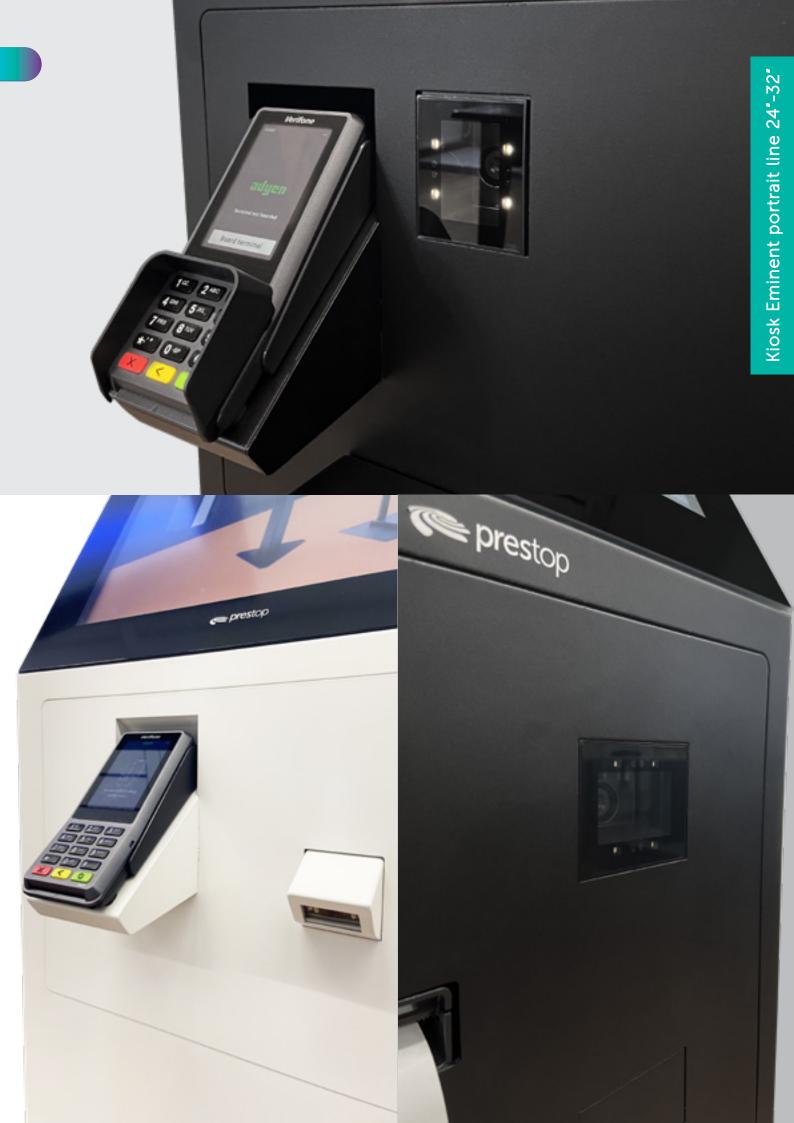

# Kiosk Eminent portrait line

Invest in the future with the prestop kiosk. The solution for a quick, accessible and user-friendly customer experience. Inform, present or even sell your products digitally with the prestop kiosk. There are multiple possibilities to integrate your corporate identity and signage on the kiosk. The kiosk range is available with a 24" and a 32" touch screen in portrait orientation. The display is Full HD with PCAP touch technology and 10 simultaneous touch points.

## Modular

In addition **pres**top offers the possibility to expand the possibilities with the modular kiosk. This offers various options like a barcode scanner, printer or proximity sensor. The modular kiosk gives you the posibility to turn your kiosk into an order kiosk. Due to the modular design the kiosk is ready for the future!