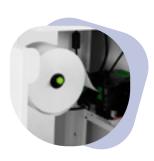

## Industrial printer

The industrial printer works with larger paper rolls to ensure shorter service times.