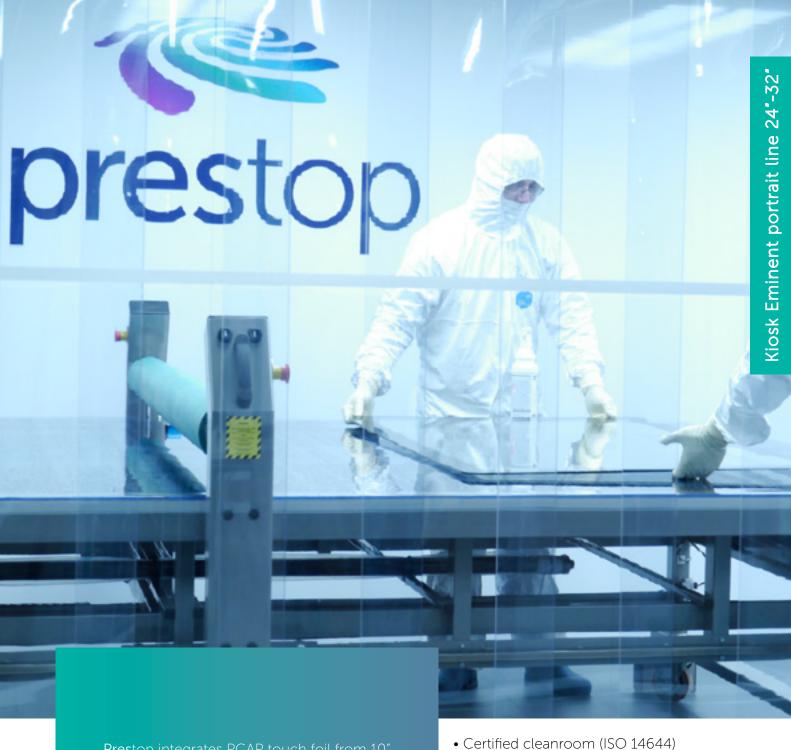

## Slim design printer

Add a printer and still keep a slim housing.

Prestop integrates PCAP touch foil from 10" to 85" on glass in every size and shape. With our own cleanroom and our experience, we supply to many screen manufacturers, architects, interior builders, AV companies and end users who are interested in customized interactive displays. We can laminate PCAP technology on glass up to 12 mm thickness.