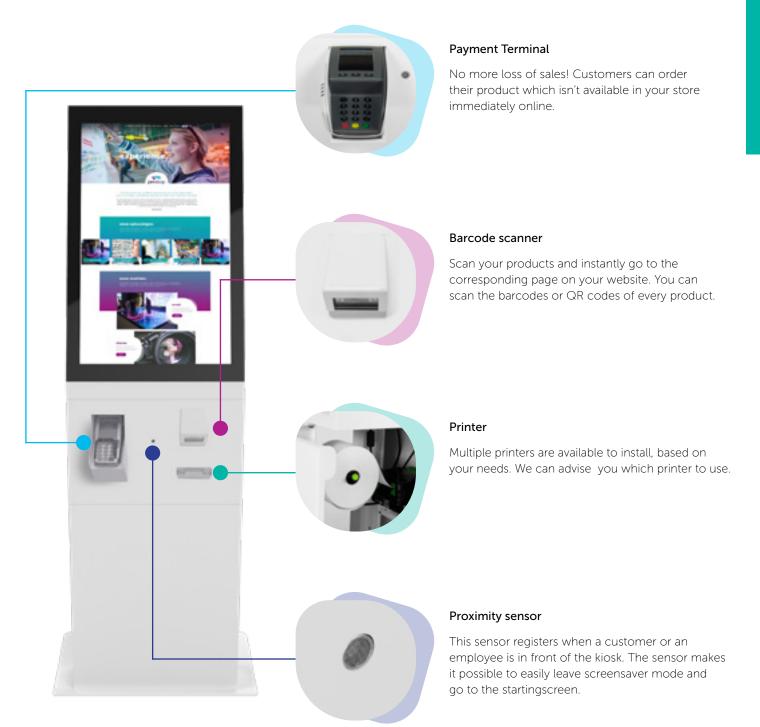

## Modular

In addition **pres**top offers the possibility to expand the possibilities with the modular kiosk. This offers various options like a barcode scanner, printer or proximity sensor. The modular kiosk gives you the posibility to turn your kiosk into an order kiosk. Due to the modular design the kiosk is ready for the future!

## Multiple possibilities to expand your kiosk

## **Optional Accessories**

- Signage
- 4G / WiFi
- Flightcase
- Wheel set
- Industrial printer
- Slim design printer
- Proximity sensor
- Barcode scanner
- RFID reader
- Mini PC
- Keyboard and mouse
- 3D camera
- Omnitapps
- SiteKiosk
- Professional installation

## Industrial printer

The industrial printer works with larger paper rolls to ensure shorter service times.

## Slim design printer

Add a printer and still keep a slim housing.

Prestop integrates PCAP touch foil from 10" to 85" on glass in every size and shape. With our own cleanroom and our experience, we supply to many screen manufacturers, architects, interior builders, AV companies and end users who are interested in customized interactive displays. We can laminate PCAP technology on glass up to 12 mm thickness.