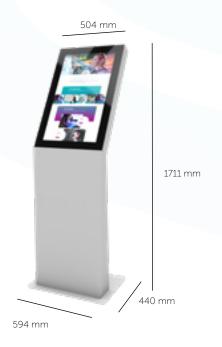

# **Order Kiosk Portrait 32" Eminent**

Surface entirely made of glass, under which the touch screen is fitted: edge-to-edge. This design ensures less distraction of the screen, is easy to clean and gives the kiosk a premium look that attracts attention. Altough focus is on design, it is also made very robust with 4 mm hardened anti-glare glass.

### **Features**

- Borderless design
- Glass covers complete front
- Easy to clean
- Sturdy steel information kiosk
- Tight finish
- Easy to transport
- User-friendly

| Display                          | 32" Full HD (1080x1920)        |
|----------------------------------|--------------------------------|
| Brightness                       | 400 nit                        |
| Touch screen                     | PCAP, 10 touch points          |
| Glass                            | 4 mm, hardened, anti-glare     |
| Housing                          | Metal                          |
| Color                            | Black, white, optional RAL     |
| Connections                      | VGA, DVI, HDMI                 |
| Operating hours                  | 24/7                           |
| Maximum PC size (WxHxD - mm)     | 330 x 220 x 90 mm              |
| Maximum PC size (WxHxD - inches) | 13.00 x 8.66 x 3.54 in         |
| Dimensions (WxHxD - mm)          | 504-594 x 1711 x 440 mm        |
| Dimensions (WxHxD - inches)      | 19.84-23.39 x 67.36 x 17.32 in |
| Weight                           | 75 kg / 165 lbs                |
| Partnumber                       | PT-KIOSK-EM32P-PAY             |
|                                  |                                |